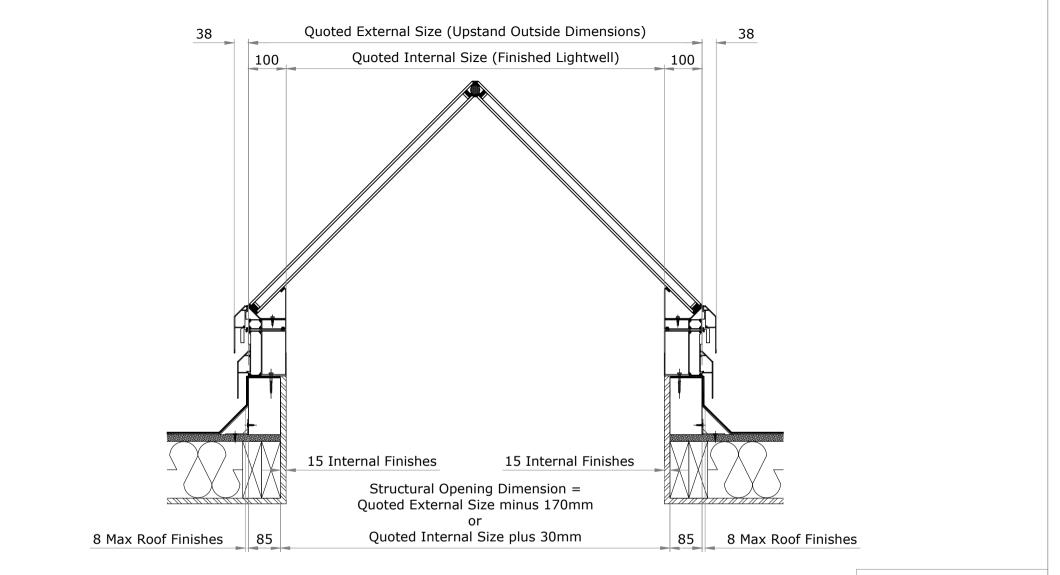

|                                                                                                                                                                                                                                 |                                                                                                                                                                                                                                                                                                                                                                                                                       | Opening Pyramid Rooflight                                            |
|---------------------------------------------------------------------------------------------------------------------------------------------------------------------------------------------------------------------------------|-----------------------------------------------------------------------------------------------------------------------------------------------------------------------------------------------------------------------------------------------------------------------------------------------------------------------------------------------------------------------------------------------------------------------|----------------------------------------------------------------------|
| NEXT GENERATION ROOFLIGHTS<br>Queens Business Park<br>Wilbraham Road<br>Fulbourn<br>Cambridge<br>CB21 5GT<br>T: 01223 792 224<br>E: sales@nextgenrooflights.co.uk<br>info@nextgenrooflights.co.uk<br>w: nextgenrooflights.co.uk | This measuring guide is to be read in conjunction with the quoted sizes.<br>All dimensions in mm unless stated otherwise.<br>Next Generation Rooflights Kerb/Upstand shown<br>Rooflights should be installed by a competent person in full complience with the relevent building<br>regulations, good practice and applicables codes whislt adhering to any<br>architects/engineers specific/approved design details. | APPROVED BY CLIENT<br>NAME:<br>SIGNATURE:<br>Drawing: O/R Size Guide |